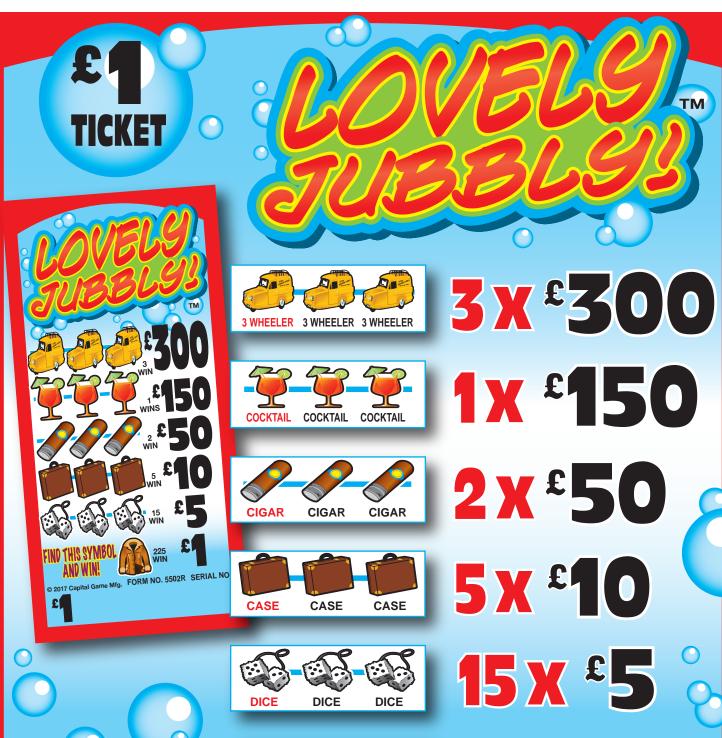

FIND THIS SYMBOL AND WIN!

225 X £

5502R

TOTAL PAYOUT £1,500

## **LOVELY JUBBLY**<sup>TM</sup>

| <b>FORM 5502R</b> |                        |   | £1.00 per card |         |  |
|-------------------|------------------------|---|----------------|---------|--|
| 240               | 0 cards @ £1.00        |   | £2,400.00      |         |  |
| PAYS OUT          |                        |   |                |         |  |
| 3                 | <b>Instant Winner</b>  | @ | £300.00        | £900.00 |  |
| 1                 | <b>Instant Winner</b>  | @ | £150.00        | £150.00 |  |
| 2                 | <b>Instant Winners</b> | @ | £50.00         | £100.00 |  |
| 5                 | <b>Instant Winners</b> | @ | £10.00         | £50.00  |  |
| 15                | <b>Instant Winners</b> | @ | £5.00          | £75.00  |  |
| 225               | <b>Instant Winners</b> | @ | £1.00          | £225.00 |  |

| PAYS OUT     | £1,500.00 |
|--------------|-----------|
| IDEAL PROFIT | £900.00   |

62.5% payback 3 sets per case

Win Ratio: 1 in 9.6